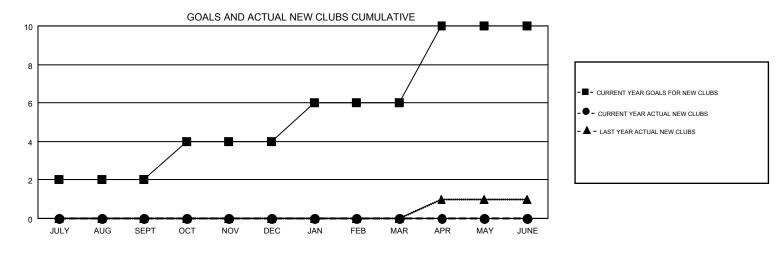

## GMT MONTHLY MEMBERSHIP PROGRESS REPORT

Results as of: 9/30/2019

Multiple District 26

**LOCATION: MISSOURI** 

GMT CA 1

**OPEN** 

|               | Club          | 08          |               | Members  RESULTS FOR 2019-2020 |                           |                         |                                              |  |
|---------------|---------------|-------------|---------------|--------------------------------|---------------------------|-------------------------|----------------------------------------------|--|
|               | RESULTS FOR   | R 2019-2020 |               |                                |                           |                         |                                              |  |
| QUARTER       | NEW CLUB GOAL | NEW CLUBS   | DROPPED CLUBS | QUARTER                        | MEMBER GROWTH NET<br>GOAL | MEMBER GROWTH<br>ACTUAL | DROPPED MEMBERS ACTUAL (including transfers) |  |
| JULY/AUG/SEPT | 2             | 0           | 1             | JULY/AUG/SEPT                  | 79                        | 193                     | 210                                          |  |
| OCT/NOV/DEC   | 2             | 0           | 0             | OCT/NOV/DEC                    | 80                        | 0                       | 0                                            |  |
| JAN/FEB/MAR   | 2             | 0           | 0             | JAN/FEB/MAR                    | 87                        | 0                       | 0                                            |  |
| APR/MAY/JUNE  | 4             | 0           | 0             | APR/MAY/JUNE                   | 81                        | 0                       | 0                                            |  |