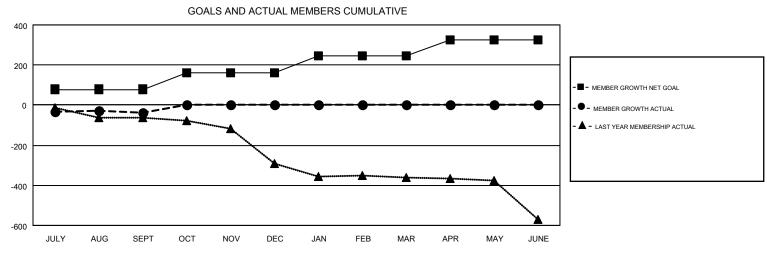

## GMT MONTHLY MEMBERSHIP PROGRESS REPORT

Results as of: 9/30/2019

Multiple District 26

**LOCATION: MISSOURI** 

GMT CA 1

**OPEN** 

|               | Club          | 08          |               | Members  RESULTS FOR 2019-2020 |                           |                         |                                              |  |
|---------------|---------------|-------------|---------------|--------------------------------|---------------------------|-------------------------|----------------------------------------------|--|
|               | RESULTS FOR   | R 2019-2020 |               |                                |                           |                         |                                              |  |
| QUARTER       | NEW CLUB GOAL | NEW CLUBS   | DROPPED CLUBS | QUARTER                        | MEMBER GROWTH NET<br>GOAL | MEMBER GROWTH<br>ACTUAL | DROPPED MEMBERS ACTUAL (including transfers) |  |
| JULY/AUG/SEPT | 2             | 0           | 1             | JULY/AUG/SEPT                  | 79                        | 193                     | 210                                          |  |
| OCT/NOV/DEC   | 2             | 0           | 0             | OCT/NOV/DEC                    | 80                        | 0                       | 0                                            |  |
| JAN/FEB/MAR   | 2             | 0           | 0             | JAN/FEB/MAR                    | 87                        | 0                       | 0                                            |  |
| APR/MAY/JUNE  | 4             | 0           | 0             | APR/MAY/JUNE                   | 81                        | 0                       | 0                                            |  |